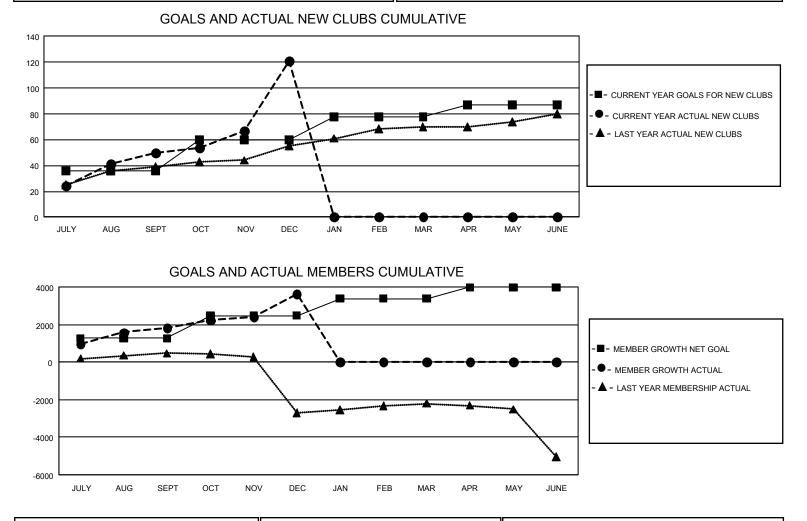

## GAT MONTHLY MEMBERSHIP PROGRESS REPORT Results

GMT Constitutional Area 6, Group K

REPORT DOES NOT INCLUDE CLUBS IN UNDISTRICTED AREAS.

| Clubs                 |               |           |               | Members<br>RESULTS FOR 2020-2021 |                        |                         |                                                    |  |
|-----------------------|---------------|-----------|---------------|----------------------------------|------------------------|-------------------------|----------------------------------------------------|--|
| RESULTS FOR 2020-2021 |               |           |               |                                  |                        |                         |                                                    |  |
| QUARTER               | NEW CLUB GOAL | NEW CLUBS | DROPPED CLUBS | QUARTER MEM                      | BER GROWTH NET<br>GOAL | MEMBER GROWTH<br>ACTUAL | DROPPED<br>MEMBERS ACTUAL<br>(including transfers) |  |
| JULY/AUG/SEPT         | 108           | 50        | 8             | JULY/AUG/SEPT                    | 1259                   | 2,794                   | 701                                                |  |
| OCT/NOV/DEC           | 72            | 71        | 0             | OCT/NOV/DEC                      | 1219                   | 3,740                   | 1,845                                              |  |
| JAN/FEB/MAR           | 54            | 0         | 0             | JAN/FEB/MAR                      | 902                    | 0                       | 0                                                  |  |
| APR/MAY/JUNE          | 27            | 0         | 0             | APR/MAY/JUNE                     | 607                    | 0                       | 0                                                  |  |